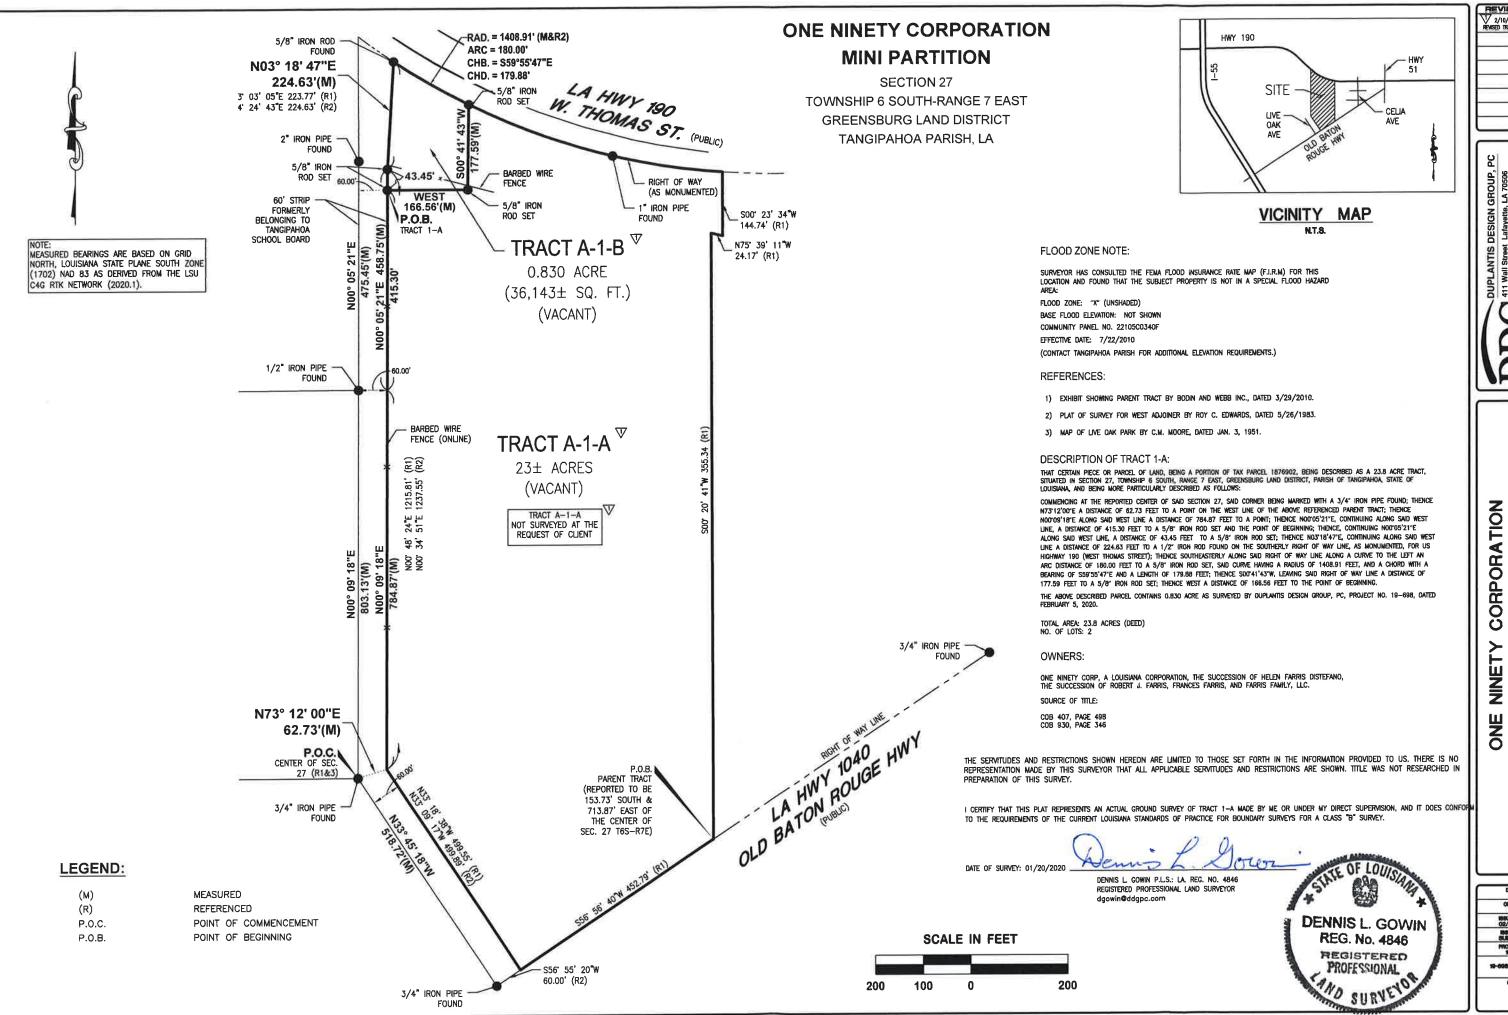

#### **City Council Request (Ordinance):**

Introduction to an Ordinance for Annexation into the Hammond City Limits, Initial Zoning to C-H, and placement into the City Council District #4 requested by Express Oil Change & Tire Engineers (applicant) & One Ninety Corp. (Owner) for Tract A-1-B (0.830 acres) of the One Ninety Corp Mini Partition located at 2613 W. Thomas St. in accordance with survey by Dennis L. Gowin dated 1/20/2020 (Z-2020-02-00070) Recommend approval by Zoning Commission

#### Ordinance to Read:

WHEREAS, on March 5, 2020 the Zoning Commission held a public hearing for annexation into the Hammond City Limits, Initial Zoning to C-H, and placement into the City Council District #4 requested by Express Oil Change & Tire Engineers (applicant) & One Ninety Corp. (Owner) for Tract A-1-B (0.830 acres) of the One Ninety Corp Mini Partition located at 2613 W. Thomas St. in accordance with survey by Dennis L. Gowin dated 1/20/2020, and recommends approval.

NOW THEREFORE BE IT ORDAINED, the City Council of Hammond, LA hereby approves:

Section 1: The annexation of Tract A-1-B (0.830 acres) of the One Ninety Corp Mini Partition located at 2613 W. Thomas St. in accordance with survey by Dennis L. Gowin dated 1/20/2020 attached hereto and made a part thereof; and

0.83 ac being Tract A-1-B of the One Ninety Corp. Mini Partition per survey by Dennis Gowen dated 1-20-20

I further certify that the Petition for Annexation has been signed by the owners of the property to be annexed.

Tract A-1-B .830A portion of the 23.29A of the ONE NINEY CORPORATION MINI PARTITION. Property to be annexed sits on Hwy 190W. Assessment 1876902 sits on Old Baton Rouge Hwy.

I further certify that the Petition for Annexation has been signed and witnessed by a designee in assent of each nonresident property owner of the tract in the area proposed for annexation.