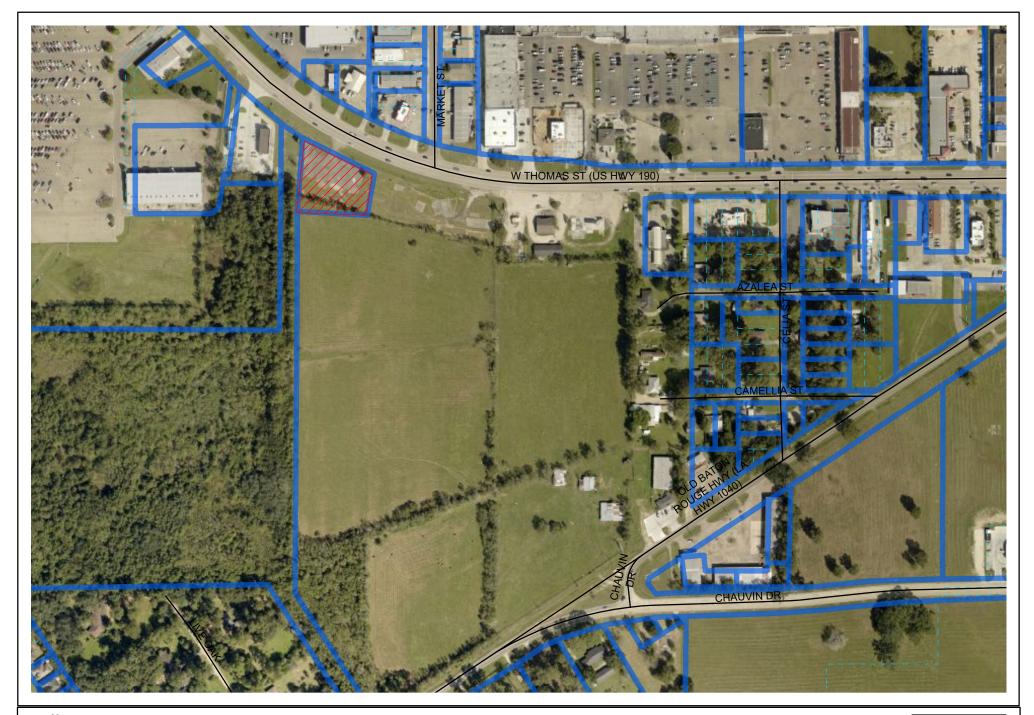

#### **City Council Request (Ordinance):**

Introduction to an Ordinance for Annexation into the Hammond City Limits, Initial Zoning to C-H, and placement into the City Council District #4 requested by Express Oil Change & Tire Engineers (applicant) & One Ninety Corp. (Owner) for Tract A-1-B (0.830 acres) of the One Ninety Corp Mini Partition located at 2613 W. Thomas St. in accordance with survey by Dennis L. Gowin dated 1/20/2020 (Z-2020-02-00070) Recommend approval by Zoning Commission

**Site Information:** 

Location (Address): 2613 W Thomas St Council District: City Council District 4

Existing Zoning: NONE Future Land Use: Commercial

Existing Land Use: Undeveloped

**Site Description:** 

Located on southside of W. Thomas St. across from Marty's Lock. Property was a used car sales lot.

#### **Adjacent Land Use and Zoning:**

Direction: Land Use/Zoning:
North Commercial/C-H

South Undeveloped/Outside City Limits

West Undeveloped/CH

East Undeveloped/Outside City Limits