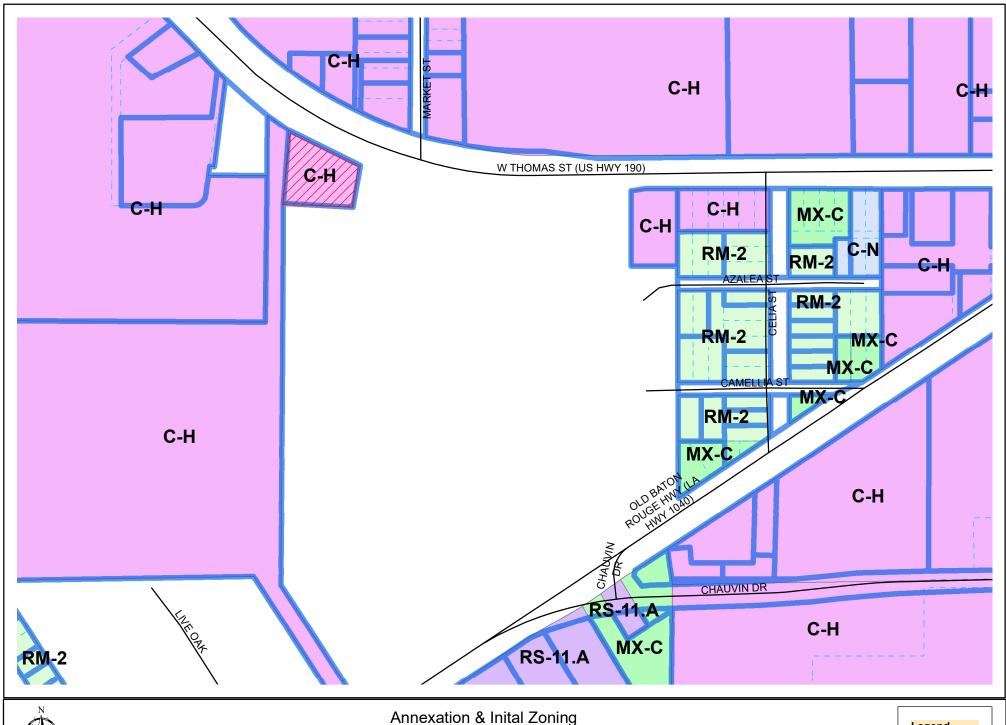

#### **Adjacent Land Use and Zoning:**

Direction: Land Use/Zoning:
North Commercial/C-H

South Undeveloped/Outside City Limits

West Undeveloped/CH

East Undeveloped/Outside City Limits

Section 2: The zoning for said annexation shall be C-H (Commercial Highway), and

Section 3: The City Council District for said annexation shall be District #4.

Annexation & Inital Zoning Z-2020-02-00070 2613 W. Thomas St.