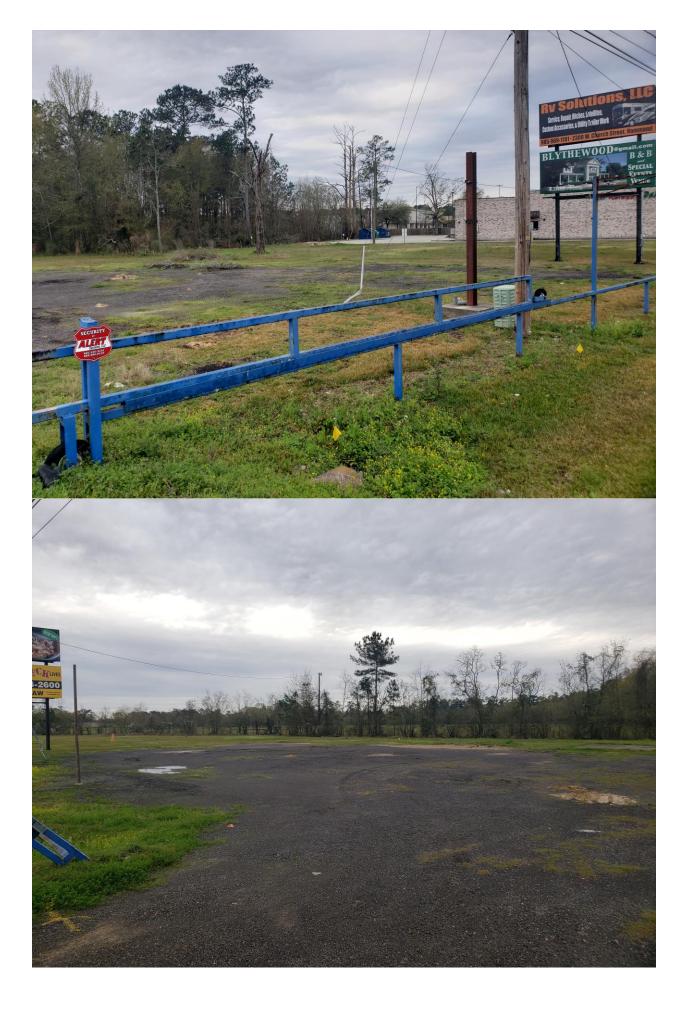

Located on southside of W. Thomas St. across from Marty's Lock. Property was a used car sales lot.