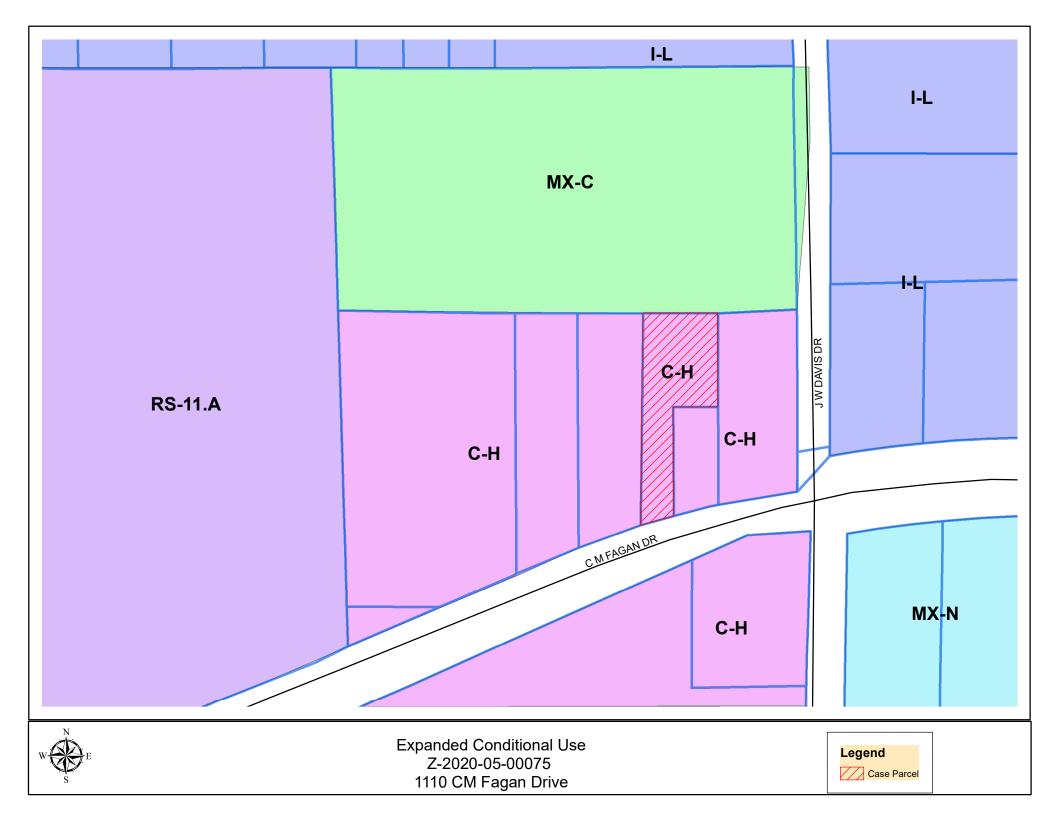

**Site Information:** 

Location (Address): 1110 C M Fagan Dr Council District: City Council District 3

Existing Zoning: ECU Future Land Use: Commercial

Existing Land Use: MicroBrew Pub

**Site Description:** 

#### **Adjacent Land Use and Zoning:**

**Direction:** Land Use/Zoning:

North Commerial/Undeveloped/MX-C

South Retail/C-H

West Vacant/C-H

East Commerial/C-H