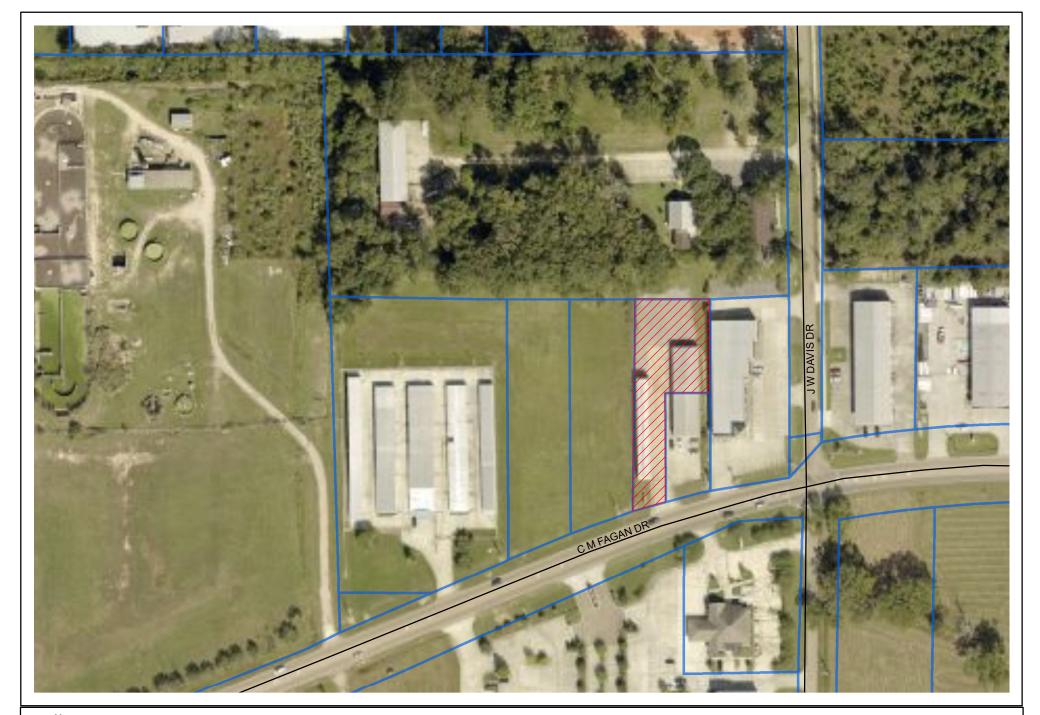

**Site Information:** 

Location (Address): 1110 C M Fagan Dr Council District: City Council District 3

Existing Zoning: ECU Future Land Use: Commercial

Existing Land Use: MicroBrew Pub

**Site Description:** 

Property fronting on CM Fagan Drive. Existing location previously allowed brew pub.